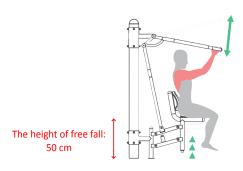

## working muscles:

dimensions: (L x W x H):

119 x 106 x 204 cm

safety zone:

419 x 406 cm