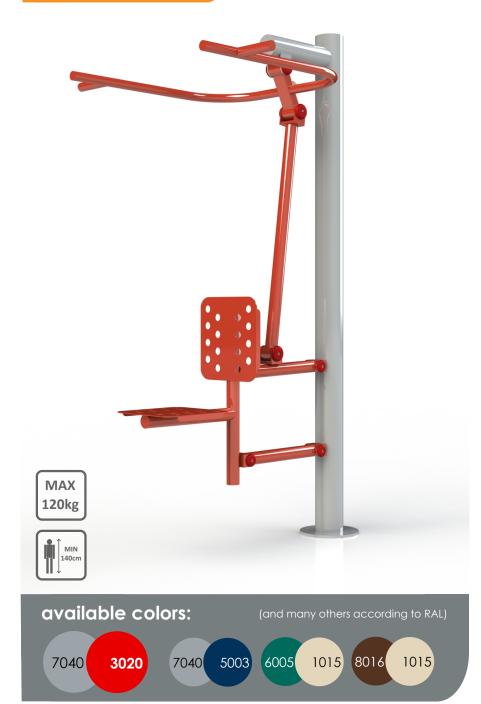

tel. +48 600 269 537 NIP: 937 217 63 61 www.huse.com.pl biuro@huse.com.pl s.hulboj@huse.com.pl

name:

**PULL DOWN** 

SKU:

TEL017-3

description:

The device strengthens the back muscles, shoulders and hands. Designed for trained people, because it requires physical strength.

## working muscles:

dimensions: (L x W x H):

119 x 106 x 204 cm

safety zone:

419 x 406 cm

## technical specifications:

- Steel pipes, galvanized, min. 3 mm
- The diameter of the pipes 33, 38, 42, 60, 90, 114 mm
- Twice powder-coated
- Plastic handles
- Bearings closed, stainless steel screws
- The seat, backrest and perforated treads from black steel; galvanized and powder-coated or from stainless steel, min. 3 mm thick