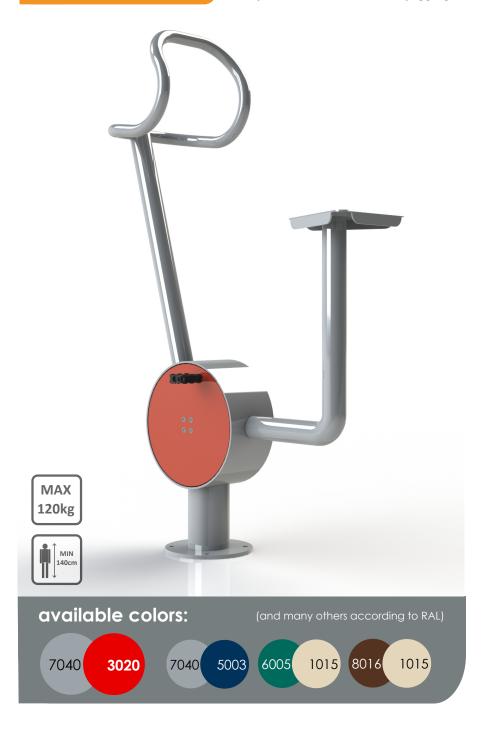

www.huse.com.pl biuro@huse.com.pl s.hulboj@huse.com.pl

name:

NIP: 937 217 63 61

**BIKE** 

SKU:

TEL025-4

description:

Improves the overall body condition. Ideally used as a device to warm up before any other exercise, such as jogging or nordic walking.

## working muscles:

dimensions: (L x W x H):

109 x 36 x 143 cm

safety zone:

409 x 336 cm

## technical specifications:

- Steel pipes, galvanized, min. 3 mm
- The diameter of the pipes 33, 38, 42, 60, 90, 114 mm
- Twice powder-coated
- Plastic handles
- Bearings closed, stainless steel screws
- The seat, backrest and perforated treads from black steel; galvanized and powder-coated or from stainless steel, min. 3 mm thick