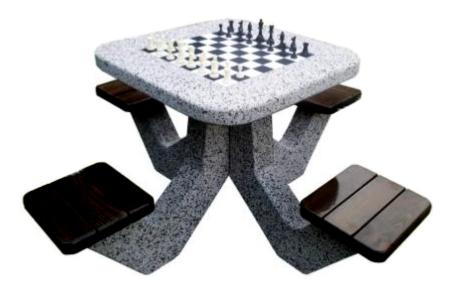

www.huse.com.pl biuro@huse.com.pl s.hulboj@huse.com.pl

name:

NIP: 937 217 63 61

CHESS/LUDO TABLE HUSE

SKU:

TEL060-2

dimensions: (L x W x H):

160 x 160 x 76 cm

## technical specifications:

- Table is made based on natural raw materials, reinforced with ribbed rod and micro-fibers
- The table top is made with washed concrete, the playing field sanded and varnished
- Surface coated by impregnate securing against the harmful effects of the weather
- The legs are made on the basis of natural aggregates
- Seats wooden, painted and protected by varnish impregnation