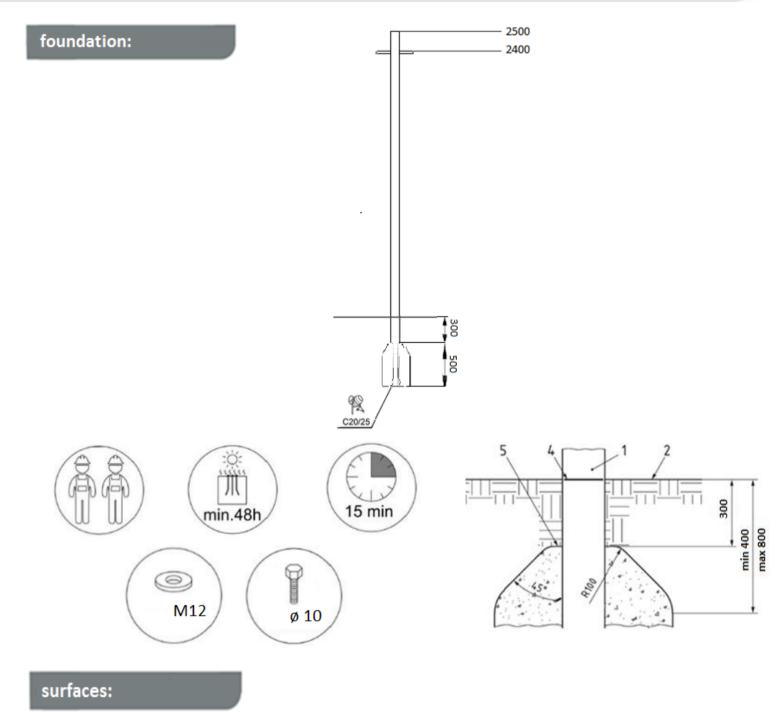

## A safe surface should be made to absorb the fall:

- Sand grain size 0,25 to 2, minimum thickness 400 mm
- Gravel grain size 2 to 8, minimum thickness 400 mm
- Corck grain size 20 to 80, minimum thickness 400 mm
- **Shavings** grain size 5 to 30, minimum thickness 400 mm

**Synthetic surfaces** made in accordance with the PN-EN1177 standard.