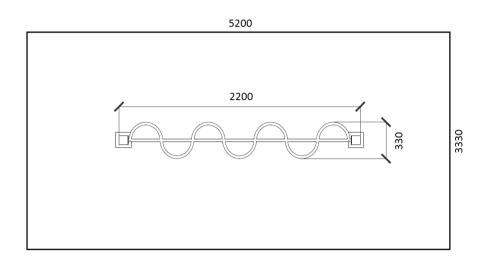

# view from the top:

#### safety rules:

- · Certified device
- · WSU:
- · Maximum load 160 kg
- · Minimal increase 140 cm

dimentions (length x width)

220 x 33 x 250 cm

safety zone:

520 x 333 cm