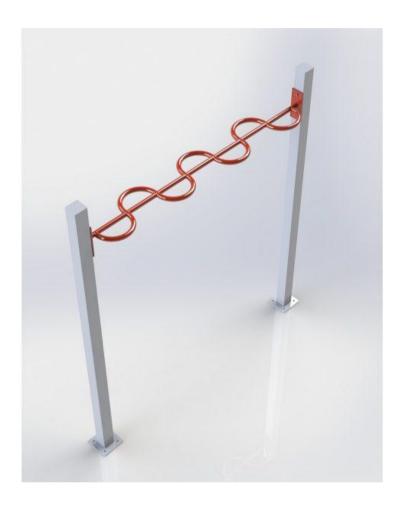

#### safety rules:

- · Certified device
- · WSU:
- · Maximum load 160 kg
- · Minimal increase 140 cm

dimentions (length x width)

220 x 33 x 250 cm

safety zone:

520 x 333 cm

## technical specifications:

- Galvanized steel pipes min. 3 mm of thickness
- · Pipe diameters: 33 and 48 mm
- · Powder coated twice
- Ladders and tubes are attached to the poles with M12 bolts, self-made bolt nuts
- Mounting orifice 200 x 200 x 8 mm, bolt M12
- Profiles 100x100 mm or 80x80 mm