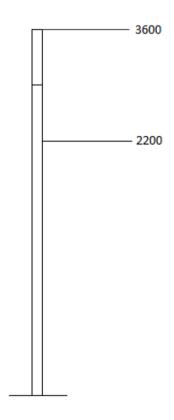

## safety rules:

- Certified device
- · WSU:
- · Maximum load 160 kg
- · Minimal increase 140 cm

dimentions (length x width)

220 x 10 x 360 cm

safety zone:

666 x 456 cm

## cross-section:

NIP: 937 217 63 61

www.huse.com.pl biuro@huse.com.pl s.hulboj@huse.com.pl