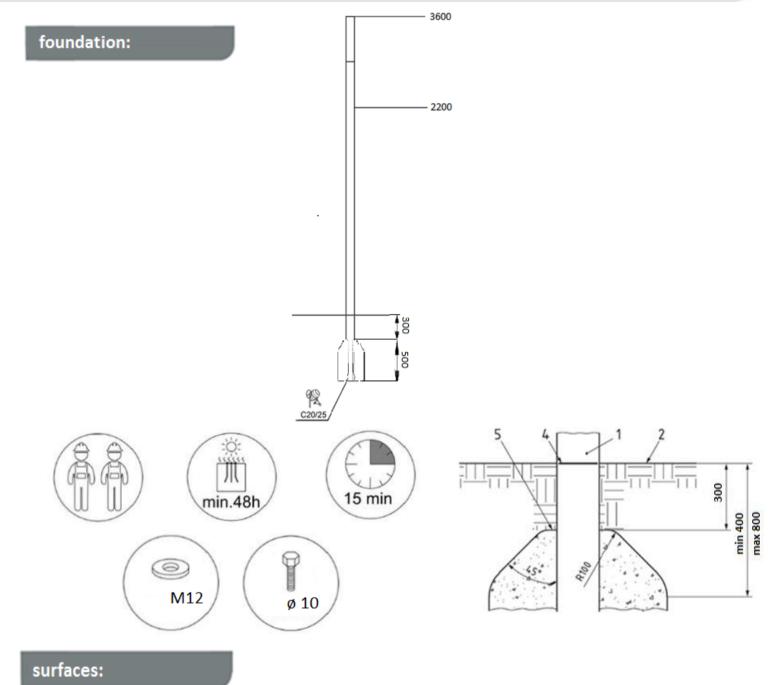

### technical specifications:

- Galvanized steel pipes min. 3 mm of thickness
- · Pipe diameters: 33 and 48 mm
- · Powder coated twice
- Ladders and tubes are attached to the poles with M12 bolts, self-made bolt nuts
- Mounting orifice 200 x 200 x 8 mm, bolt M12
- Profiles 100x100 mm or 80x80 mm

### A safe surface should be made to absorb the fall:

- Sand grain size 0,25 to 2, minimum thickness 400 mm
- Gravel grain size 2 to 8, minimum thickness 400 mm
- Corck grain size 20 to 80, minimum thickness 400 mm
- **Shavings** grain size 5 to 30, minimum thickness 400 mm

**Synthetic surfaces** made in accordance with the PN-EN1177 standard.