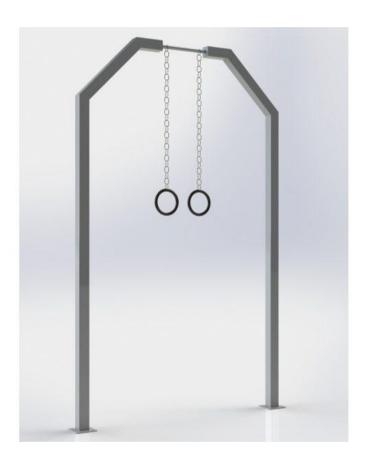

NIP: 937 217 63 61

www.huse.com.pl biuro@huse.com.pl s.hulboj@huse.com.pl

name:

GYMNASTIC RINGS

SKU:

**SW007** 

## safety rules:

- Certified device
- · WSU:
- · Maximum load 160 kg
- · Minimal increase 140 cm

dimentions (length x width)

220 x 10 x 360 cm

safety zone:

666 x 456 cm