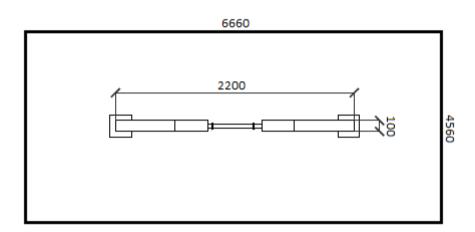

## safety rules:

- Certified device
- · WSU:
- · Maximum load 160 kg
- · Minimal increase 140 cm

dimentions (length x width)

220 x 10 x 360 cm

safety zone:

666 x 456 cm

# view from the top: