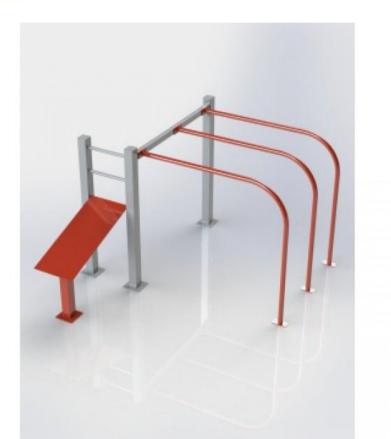

# name:BENCH WITHSKU:SW008description:Device that allows street

# **BENCH WITH HANDRAILS**

Device that allows stretching, strength, pull-ups, push-ups, sit-ups.

#### items:

- bench with a ladder
- high handrail ø 48,3 mm