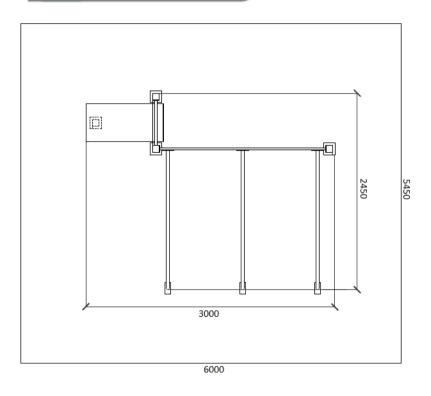

## dimentions (length x width)

## 245 x 300 x 160 cm

safety zone:

## 545 x 600 cm

# view from the top: