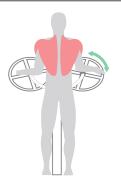

## TAI CHI WHEELS (PYLON)

SKU:

TEL011-3(1)

description:

Adapted to people in wheelchairs. Perfectly improves the mobility of the shoulder and upper back muscles.

## working muscles:

dimensions: (L x W x H):

117 x 111 x 205,5 cm

safety zone:

417 x 411 cm