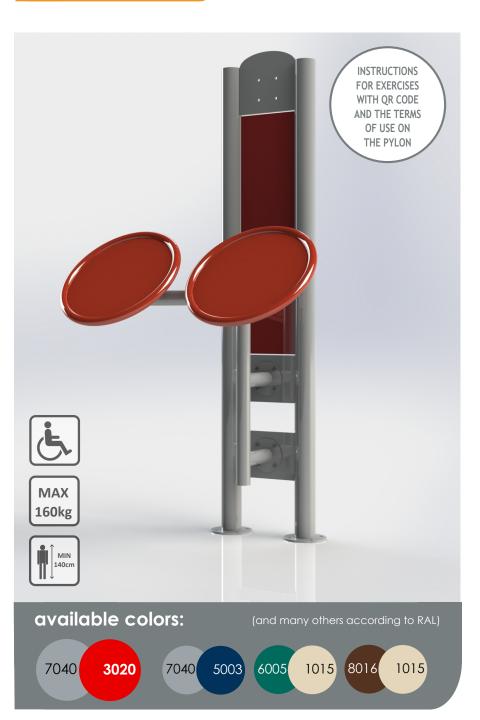

## TAI CHI WHEELS (PYLON)

SKU:

TEL011-3(1)

description:

Adapted to people in wheelchairs. Perfectly improves the mobility of the shoulder and upper back muscles.

## working muscles:

dimensions: (L x W x H):

117 x 111 x 205,5 cm

safety zone:

417 x 411 cm

## technical specifications:

- Steel pipes, galvanized, min. 3 mm thick
- The diameter of the pipes 33, 38, 42, 60, 90, 114 mm
- Twice powder-coated
- Plastic handles
- Bearings closed, stainless steel screws
- The seat, backrest and perforated treads from black steel; galvanized and powder-coated or from stainless steel, min. 3 mm thick