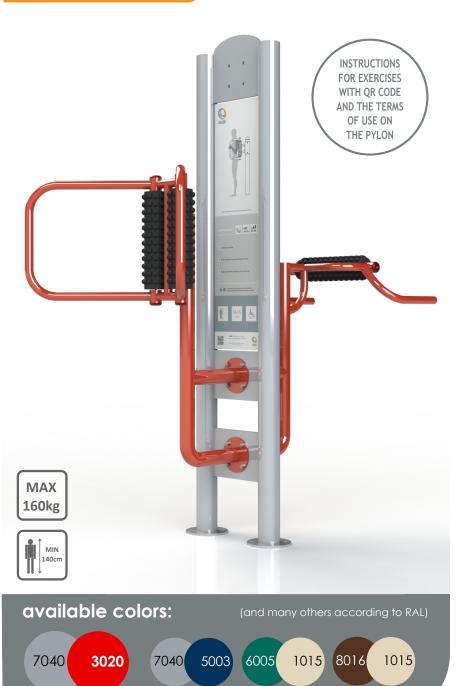

## **MASSAGER (PYLON)**

SKU:

TEL010-1 (P)

description:

Regular exercises promote better overall health and blood circulation and brings relief to sore back.

## working muscles:

dimensions: (L x W x H):

166 x 92 x 205,5 cm

safety zone:

466 x 392 cm

## technical specifications:

- Steel pipes, galvanized, min. 3 mm thick
- The diameter of the pipes 33, 38, 42, 60, 90, 114 mm
- Twice powder-coated
- Plastic handles
- Bearings closed, stainless steel screws
- The seat, backrest and perforated treads from black steel; galvanized and powder-coated or from stainless steel, min. 3 mm thick