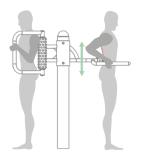

## **MASSAGER (PYLON)**

SKU:

TEL010-1 (P)

description:

Regular exercises promote better overall health and blood circulation and brings relief to sore back.

## working muscles:

dimensions: (L x W x H):

166 x 92 x 205,5 cm

safety zone:

466 x 392 cm