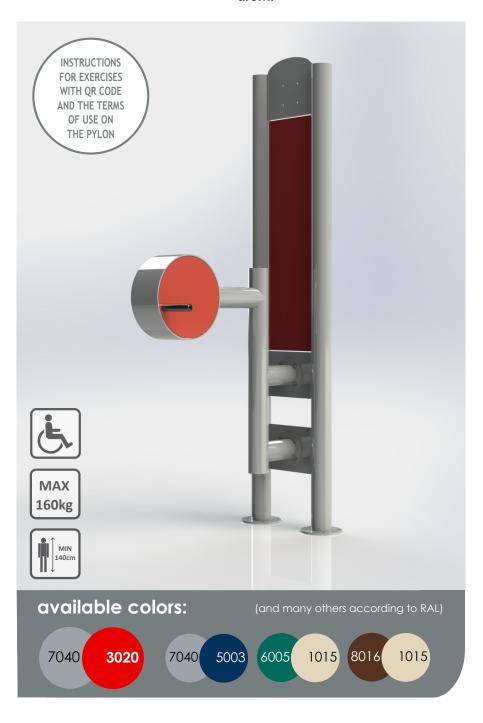

## MILL ON THE PYLON FOR THE DISABLED

SKU:

TEL025-5

description:

The device is adapted for people in wheelchairs. It strengthens the muscles of the hands and upper back. For safety, self-locking system used in the drum.

## working muscles:

dimensions: (L x W x H):

89 x 55 x 205,5 cm

safety zone:

389 x 355 cm

## technical specifications:

- Steel pipes, galvanized, min. 3 mm thick
- The diameter of the pipes 33, 38, 42, 60, 90, 114 mm
- Twice powder-coated
- Plastic handles
- Bearings closed, stainless steel screws
- The seat, backrest and perforated treads from black steel; galvanized and powder-coated or from stainless steel, min. 3 mm thick