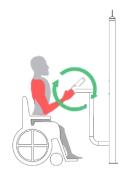

## MILL ON THE PYLON FOR THE DISABLED

SKU:

TEL025-5

description:

The device is adapted for people in wheelchairs. It strengthens the muscles of the hands and upper back. For safety, self-locking system used in the drum.

## working muscles:

dimensions: (L x W x H):

89 x 55 x 205,5 cm

safety zone:

389 x 355 cm