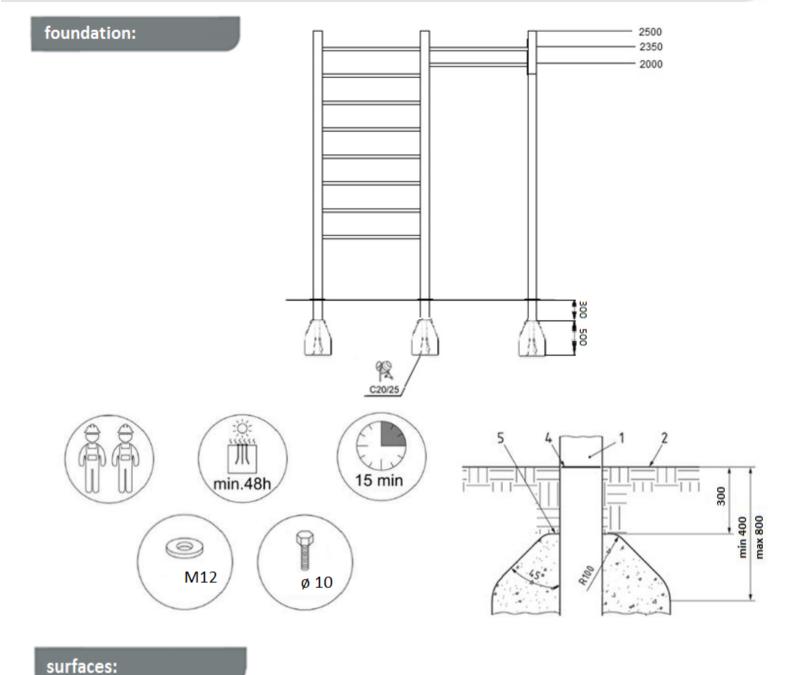

### technical specifications:

- Galvanized steel pipes min. 3 mm of thickness
- · Pipe diameters: 33 and 48 mm
- · Powder coated twice
- Ladders and tubes are attached to the poles with M12 bolts, self-made bolt nuts
- Mounting orifice 200 x 200 x 8 mm, bolt M12
- Profiles 100x100 mm or 80x80 mm

### A safe surface should be made to absorb the fall:

- Sand grain size 0,25 to 2, minimum thickness 400 mm
- Gravel grain size 2 to 8, minimum thickness 400 mm
- Corck grain size 20 to 80, minimum thickness 400 mm
- **Shavings** grain size 5 to 30, minimum thickness 400 mm

**Synthetic surfaces** made in accordance with the PN-EN1177 standard.