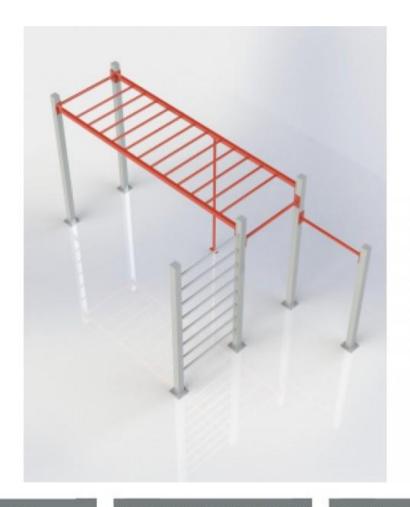

## STREET WORKOUT LADDERS

SKU:

SW002

description:

Street Workout is a device that enables stretching exercises, strength training, joists etc. It is ideal for people who want to improve the figure, condition or stretch before another such effort, for example running.

### items:

| • | bar ø 33.7        | 1 |
|---|-------------------|---|
| • | vertical ladder   | 1 |
| • | horizontal ladder | 1 |

NIP: 937 217 63 61

www.huse.com.pl biuro@huse.com.pl s.hulboj@huse.com.pl