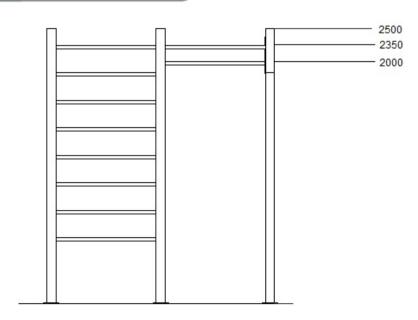

## cross-section:

### items:

| • | bar ø 33.7        | 1 |
|---|-------------------|---|
| • | vertical ladder   | 1 |
| • | horizontal ladder | 1 |

NIP: 937 217 63 61

www.huse.com.pl biuro@huse.com.pl s.hulboj@huse.com.pl