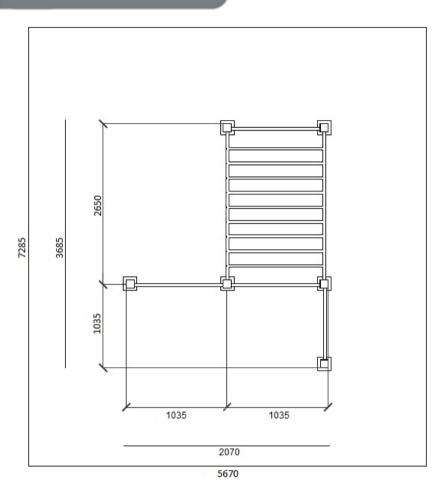

#### safety rules:

- · Certified device
- · WSU:
- · Maximum load 160 kg
- · Minimal increase 140 cm

dimentions (length x width)

368 x 207 x 250 cm

safety zone:

728 x 567 cm

# view from the top: