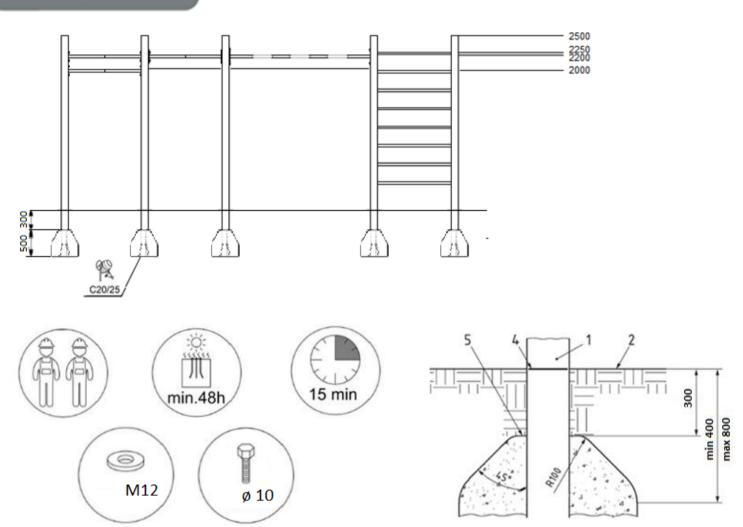

### foundation:

#### A safe surface should be made to absorb the fall:

- Sand grain size 0,25 to 2, minimum thickness 400 mm
- Gravel grain size 2 to 8, minimum thickness 400 mm
- Corck grain size 20 to 80, minimum thickness 400 mm
- **Shavings** grain size 5 to 30, minimum thickness 400 mm

#### technical specifications:

- Galvanized steel pipes min. 3 mm of thickness
- Pipe diameters: 33 and 48 mm
- Powder coated twice
- Ladders and tubes are attached to the poles with M12 bolts, self-made bolt nuts
- Mounting orifice 200 x 200 x 8 mm, bolt M12
- Profiles 100x100 mm or 80x80 mm