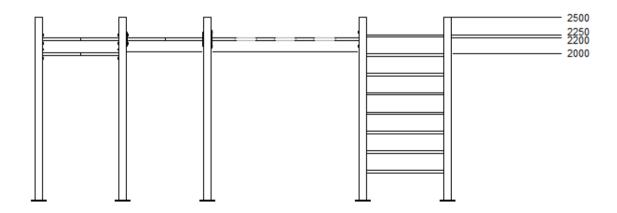

#### dimentions (length x width)

577 x 138 x 250 cm

safety zone:

877 x 438 cm

# view from the top:

| 1380 | 1250 | 1150 | 2120 | 1250 |  |
|------|------|------|------|------|--|
|      |      | 0.   | 770  |      |  |