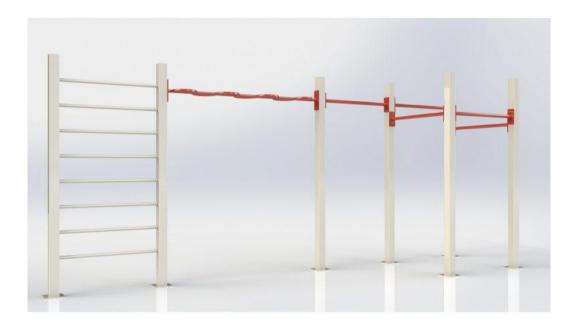

tel. +48 600 269 537 NIP: 937 217 63 61 www.huse.com.pl biuro@huse.com.pl s.hulboi@huse.com.pl

name:

STREET WORKOUT

SKU:

SW004

description:

Street Workout is a device that enables stretching exercises, strength training, joists etc. It is ideal for people who want to improve the figure, condition or stretch before another such effort, for example running.

#### items:

barø 33.7

snake

vertical ladder

cross-section:

ul. Młyńska 5 tel. +48 600 269 537 NIP: 937 217 63 61 www.huse.com.pl biuro@huse.com.pl s.hulboj@huse.com.pl