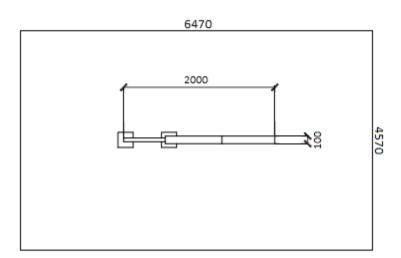

# view from the top:

### safety rules:

- · Certified device
- · WSU:
- Maximum load 160 kg
- Minimal increase 140 cm

dimentions (length x width)

200 x 10 x 360 cm

safety zone:

647 x 457 cm