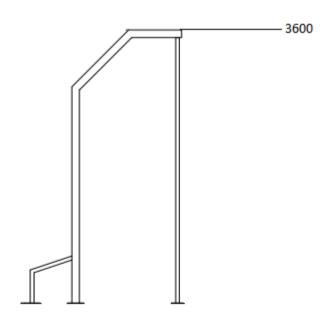

## cross-section:

NIP: 937 217 63 61

www.huse.com.pl biuro@huse.com.pl s.hulboj@huse.com.pl

### safety rules:

- · Certified device
- · WSU:
- Maximum load 160 kg
- Minimal increase 140 cm

dimentions (length x width)

200 x 10 x 360 cm

safety zone:

647 x 457 cm