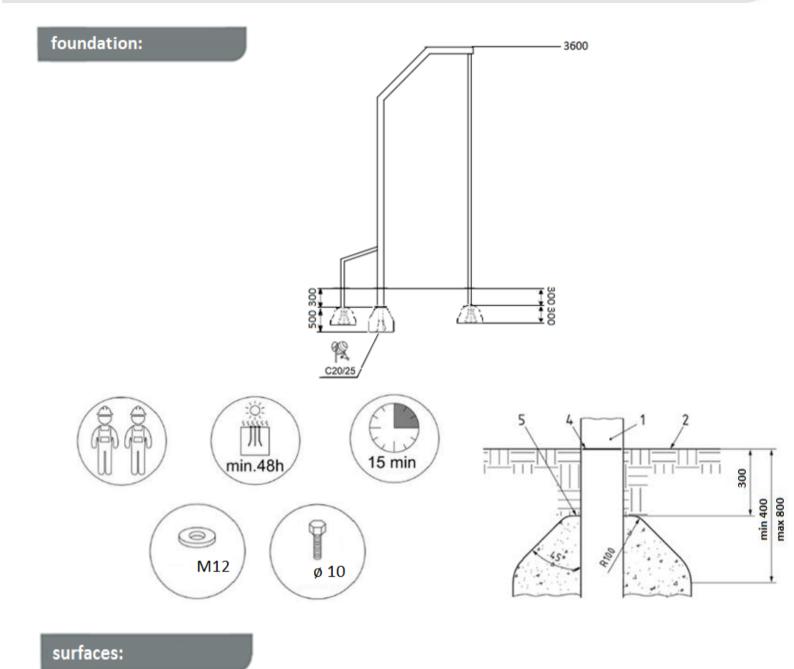

### A safe surface should be made to absorb the fall:

- Sand grain size 0,25 to 2, minimum thickness 400 mm
- Gravel grain size 2 to 8, minimum thickness 400 mm
- Corck grain size 20 to 80, minimum thickness 400 mm
- **Shavings** grain size 5 to 30, minimum thickness 400 mm

Synthetic surfaces made in accordance with the PN-EN1177 standard.