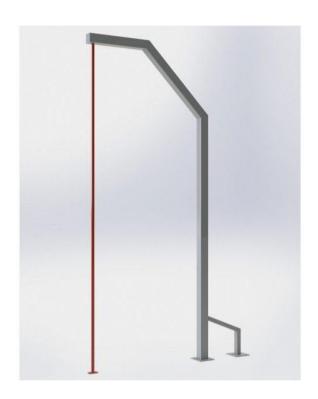

tel. +48 600 269 537 NIP: 937 217 63 61 www.huse.com.pl biuro@huse.com.pl s.hulboj@huse.com.pl

name:

**POLE DANCE** 

SKU:

**SW005** 

### safety rules:

- · Certified device
- · WSU:
- Maximum load 160 kg
- Minimal increase 140 cm

dimentions (length x width)

200 x 10 x 360 cm

safety zone:

647 x 457 cm

### technical specifications:

- Galvanized steel pipes min. 3 mm of thickness
- Pipe diameters: 33 and 48 mm
- Powder coated twice
- Ladders and tubes are attached to the poles with M12 bolts, self-made bolt nuts
- Mounting orifice 200 x 200 x 8 mm, bolt M12
- Profiles 100x100 mm or 80x80 mm