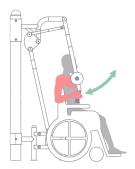

## CHEST PRESS FOR THE DISABLED

SKU:

TEL018-1(1)

description:

Equipment for the disabled in wheelchairs. It strengthens the muscles of the chest.

## working muscles:

dimensions: (L x W x H):

101 x 75 x 205,5 cm

safety zone:

401 x 375 cm