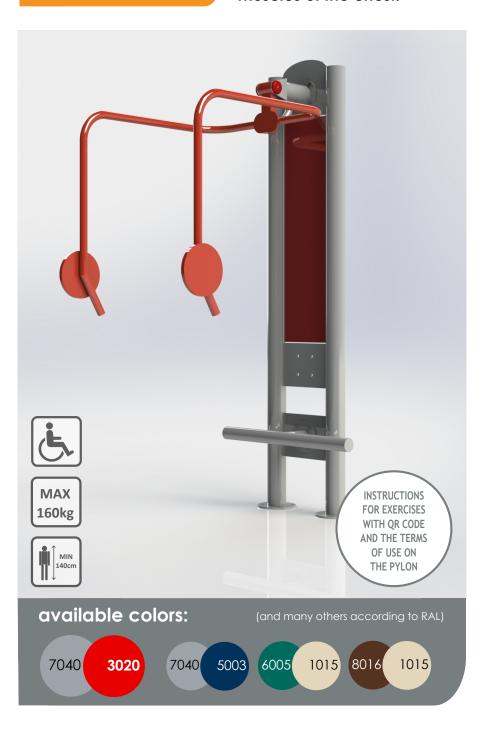

## CHEST PRESS FOR THE DISABLED

SKU:

TEL018-1(1)

description:

Equipment for the disabled in wheelchairs. It strengthens the muscles of the chest.

## working muscles:

dimensions: (L x W x H):

101 x 75 x 205,5 cm

safety zone:

401 x 375 cm

## technical specifications:

- Steel pipes, galvanized, min. 3 mm thick
- The diameter of the pipes 33, 38, 42, 60, 90, 114 mm
- Twice powder-coated
- Plastic handles
- Bearings closed, stainless steel screws
- The seat, backrest and perforated treads from black steel; galvanized and powder-coated or from stainless steel, min. 3 mm thick