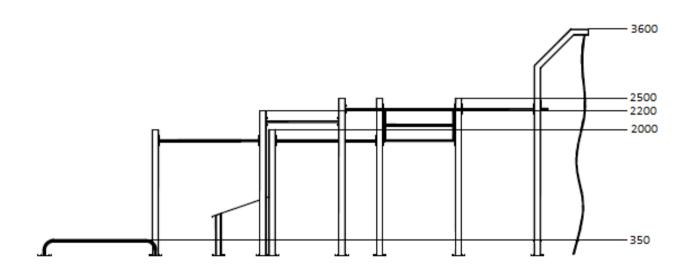

Galvanized steel pipes min. 3 mm of thickness
- · Pipe diameters: 33 and 48 mm
- · Powder coated twice
- Ladders and tubes are attached to the poles with M12 bolts, self-made bolt nuts
- Mounting orifice 200 x 200 x 8 mm, bolt M12
- Profiles 100x100 mm or 80x80 mm

tel. +48 600 269 537 NIP: 937 217 63 61 www.huse.com.pl biuro@huse.com.pl s.hulboj@huse.com.pl



# view from the top:



## items:

| • bar ø 33,7 mm                         | 9 |
|-----------------------------------------|---|
| • low handrail ø 48,3 mm                | 3 |
| <ul> <li>bench with a ladder</li> </ul> | 1 |
| • rope                                  | 1 |
| • snake                                 | 1 |
| <ul> <li>horizontal ladder</li> </ul>   | 1 |
| • vertical ladder                       | 1 |

cross-section:



www.huse.com.pl biuro@huse.com.pl s.hulboj@huse.com.pl



## foundation:

NIP: 937 217 63 61



### surfaces:

#### A safe surface should be made to absorb the fall:

- Sand grain size 0,25 to 2, minimum thickness 400 mm
- **Gravel** grain size 2 to 8, minimum thickness 400 mm
- Corck grain size 20 to 80, minimum thickness 400 mm
- **Shavings** grain size 5 to 30, minimum thickness 400 mm

**Synthetic surfaces** made in accordance with the PN-EN1177 standard.