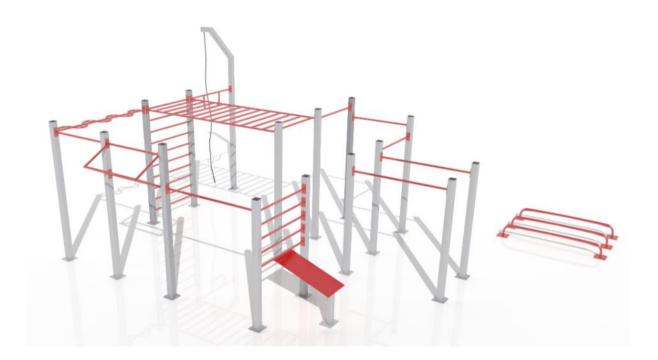

## STREET WORKOUT

SKU:

SW010

description:

Street Workout is a device that enables stretching exercises, strength training, joists etc. It is ideal for people who want to improve the figure, condition or stretch before another such effort, for example running.

## items:

| • bar ø 33,7 mm                         | 9 |
|-----------------------------------------|---|
| • low handrail ø 48,3 mm                | 3 |
| <ul> <li>bench with a ladder</li> </ul> | 1 |
| • rope                                  | 1 |
| • snake                                 | 1 |
| <ul> <li>horizontal ladder</li> </ul>   | 1 |
| • vertical ladder                       | 1 |