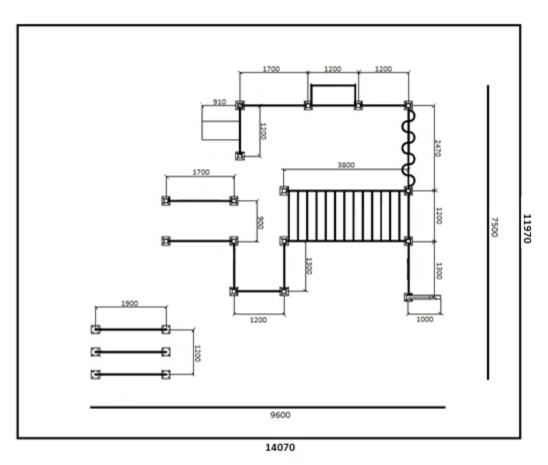

#### safety rules:

- · Certified device
- WSU
- · Maximum load 160 kg
- · Minimal increase 140 cm

dimentions (length x width)

750 x 960 x 360 cm

safety zone:

1197 x 1407 cm

# view from the top: