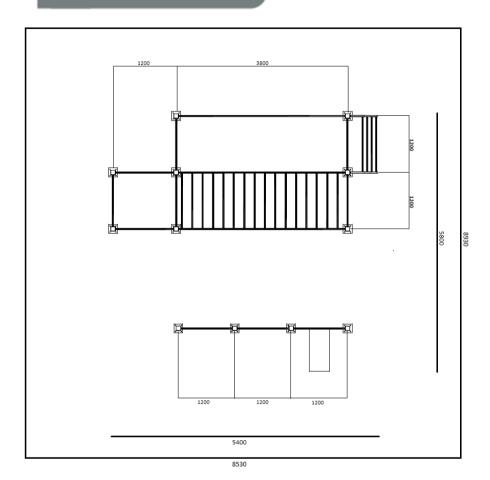

#### safety rules:

- · Certified device
- · WSU:
- · Maximum load 160 kg
- Minimal increase 140 cm

dimentions (length x width)

540 x 580 x 260 cm

safety zone:

853 x 893 cm

# view from the top: