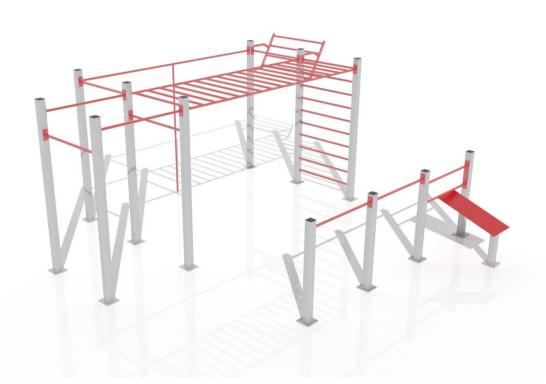

## STREET WORKOUT GATE

SKU:

SW011

description:

Device that allows you to perform stretching and strength exercises, pull-ups, push-ups, sit-ups.

## items:

| • | bar ø 33,7 mm       | 9 |
|---|---------------------|---|
| • | bench with a ladder | 1 |
| • | horizontal ladder   | 1 |
| • | vertical ladder     | 1 |
| • | diagonal ladder     | 1 |