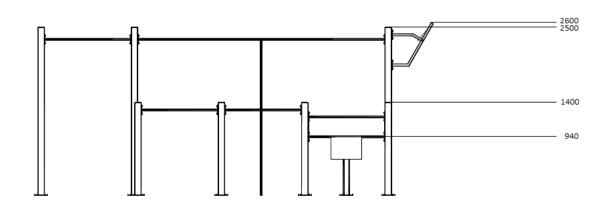

Certified device
- · WSU:
- · Maximum load 160 kg
- Minimal increase 140 cm

dimentions (length x width)

540 x 580 x 260 cm

safety zone:

853 x 893 cm

#### technical specifications:

- Galvanized steel pipes min. 3 mm of thickness
- · Pipe diameters: 33 and 48 mm
- · Powder coated twice
- Ladders and tubes are attached to the poles with M12 bolts, self-made bolt nuts
- Mounting orifice 200 x 200 x 8 mm, bolt M12
- Profiles 100x100 mm or 80x80 mm

tel. +48 600 269 537 NIP: 937 217 63 61 www.huse.com.pl biuro@huse.com.pl s.hulboj@huse.com.pl



# view from the top:



## items:

| • | bar ø 33,7 mm       | 9 |
|---|---------------------|---|
| • | bench with a ladder | 1 |
| • | horizontal ladder   | 1 |
| • | vertical ladder     | 1 |
| • | diagonal ladder     | 1 |

## cross-section:



www.huse.com.pl biuro@huse.com.pl s.hulboj@huse.com.pl



## foundation:

NIP: 937 217 63 61



## surfaces:

#### A safe surface should be made to absorb the fall:

- Sand grain size 0,25 to 2, minimum thickness 400 mm
- Gravel grain size 2 to 8, minimum thickness 400 mm
- Corck grain size 20 to 80, minimum thickness 400 mm
- **Shavings** grain size 5 to 30, minimum thickness 400 mm

**Synthetic surfaces** made in accordance with the PN-EN1177 standard.