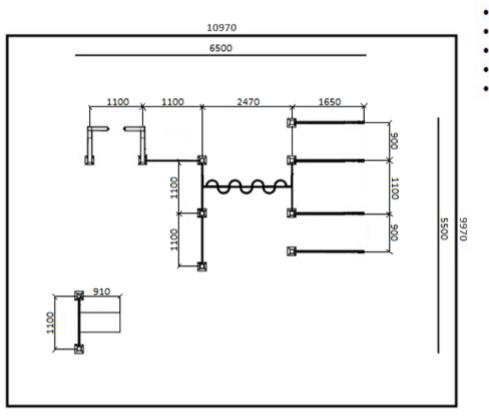

#### dimentions (length x width)

### 550 x 650 x 360 cm

safety zone:

## 997 x 1097 cm

## view from the top: