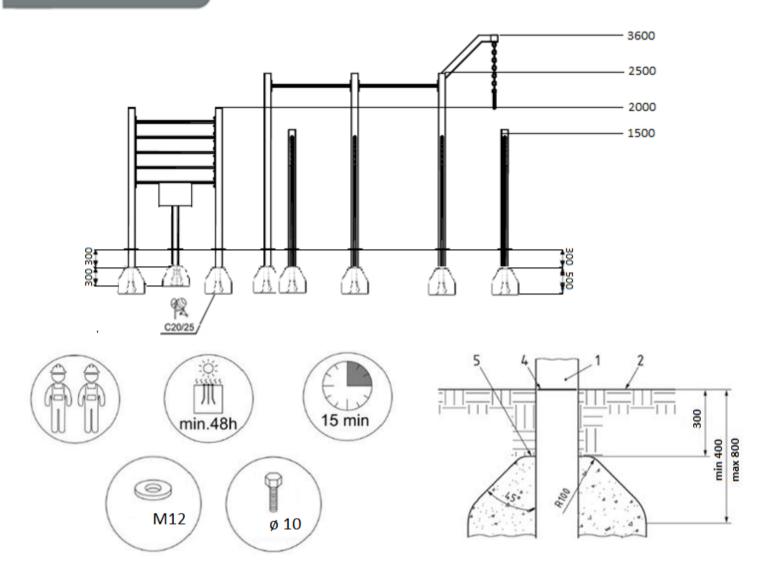

### foundation:

#### surfaces:

A safe surface should be made to absorb the fall:

- Sand grain size 0,25 to 2, minimum thickness 400 mm
- Gravel grain size 2 to 8, minimum thickness 400 mm
- Corck grain size 20 to 80, minimum thickness 400 mm
- Shavings grain size 5 to 30, minimum thickness 400 mm

Synthetic surfaces made in accordance with the PN-EN1177 standard