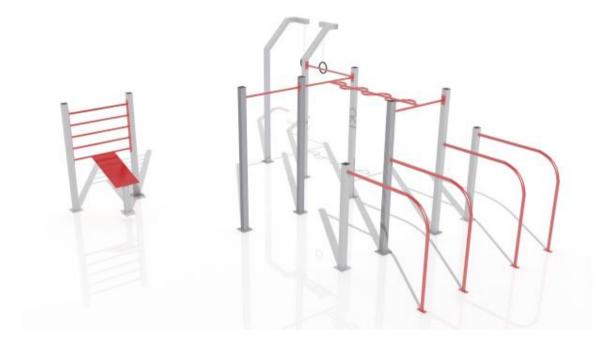

# STREET WORKOUT GATE

Device that allows you to perform stretching and strength exercises, pull-ups, push-ups, sit-ups.

## items:

- bar ø 33,7 mm
- high handrail ø 48,3 mm
- bench with a ladder
- Gymnastic rings
- snake