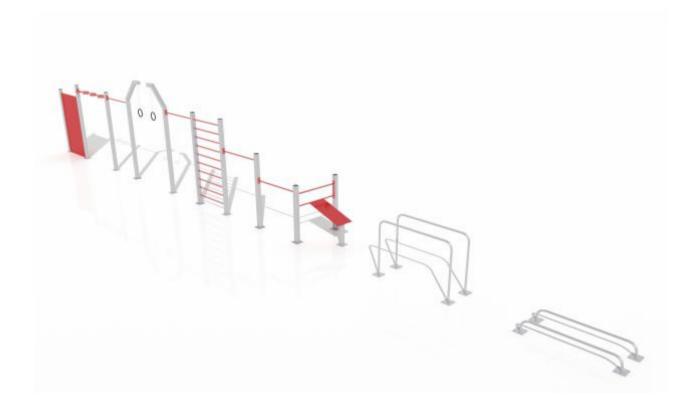

# STREET WORKOUT GATE

SKU:

SW013

description:

Device that allows you to perform stretching and strength exercises, pull-ups, push-ups, sit-ups.

#### technical specifications:

- Galvanized steel pipes min. 3 mm of thickness
- · Pipe diameters: 33 and 48 mm
- Powder coated twice
- Ladders and tubes are attached to the poles with M12 bolts, self-made bolt nuts
- Mounting orifice 200 x 200 x 8 mm, bolt M12
- Profiles 100x100 mm or 80x80 mm

#### items:

| • | bar ø 33,7 mm           | 4 |
|---|-------------------------|---|
| • | low handrail ø 48,3 mm  | 2 |
| • | high handrail ø 48,3 mm | 2 |
| • | bench with a ladder     | 1 |
| • | Gymnastic rings         | 1 |
| • | snake                   | 1 |
| • | vertical ladder         | 1 |
|   | handstand wall          | 1 |