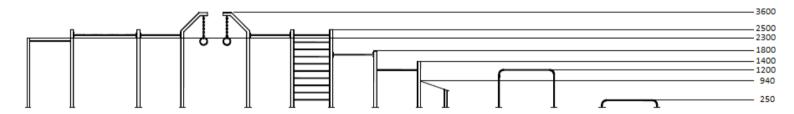

om.pl



name:

# STREET WORKOUT GATE

SKU:

SW013

description:

Device that allows you to perform stretching and strength exercises, pull-ups, push-ups, sit-ups.



#### safety rules:

- · Certified device
- · WSU
- · Maximum load 160 kg
- · Minimal increase 140 cm

dimentions (length x width)

120 x 1905 x 360 cm

safety zone:

567 x 2352 cm

#### technical specifications:

- Galvanized steel pipes min. 3 mm of thickness
- · Pipe diameters: 33 and 48 mm
- Powder coated twice
- Ladders and tubes are attached to the poles with M12 bolts, self-made bolt nuts
- Mounting orifice 200 x 200 x 8 mm, bolt M12
- Profiles 100x100 mm or 80x80 mm

tel. +48 600 269 537 NIP: 937 217 63 61 www.huse.com.pl biuro@huse.com.pl s.hulboj@huse.com.pl



## view from the top:

19050 23520

### cross-section:



#### items:

| • | bar ø 33,7 mm           | 4 |
|---|-------------------------|---|
| • | low handrail ø 48,3 mm  | 2 |
| • | high handrail ø 48,3 mm | 2 |
| • | bench with a ladder     | 1 |
| • | Gymnastic rings         | 1 |
| • | snake                   | 1 |
| • | vertical ladder         | 1 |
|   | handstand wall          | 1 |

tel. +48 600 269 537 NIP: 937 217 63 61 www.huse.com.pl biuro@huse.com.pl s.hulboj@huse.com.pl



### foundation:



### surfaces:

#### A safe surface should be made to absorb the fall:

- Sand grain size 0,25 to 2, minimum thickness 400 mm
- Gravel grain size 2 to 8, minimum thickness 400 mm
- Corck grain size 20 to 80, minimum thickness 400 mm
- **Shavings** grain size 5 to 30, minimum thickness 400 mm

**Synthetic surfaces** made in accordance with the