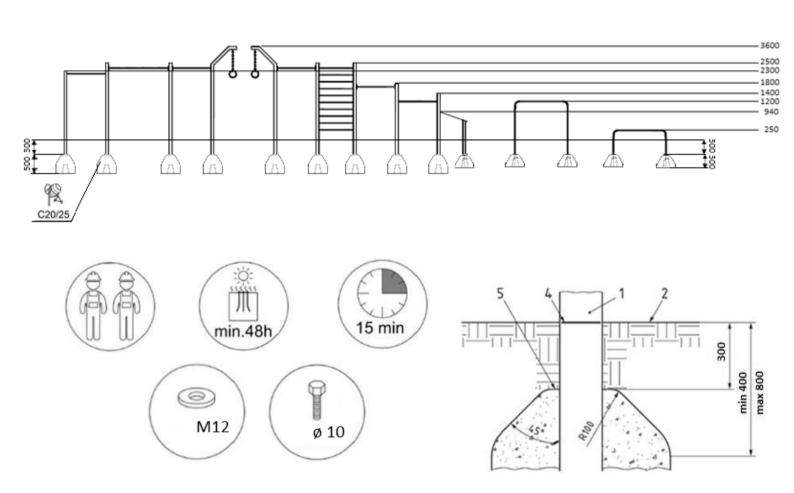

### foundation:

### surfaces:

#### A safe surface should be made to absorb the fall:

- Sand grain size 0,25 to 2, minimum thickness 400 mm
- Gravel grain size 2 to 8, minimum thickness 400 mm
- Corck grain size 20 to 80, minimum thickness 400 mm
- **Shavings** grain size 5 to 30, minimum thickness 400 mm

**Synthetic surfaces** made in accordance with the PN-EN1177 standard.