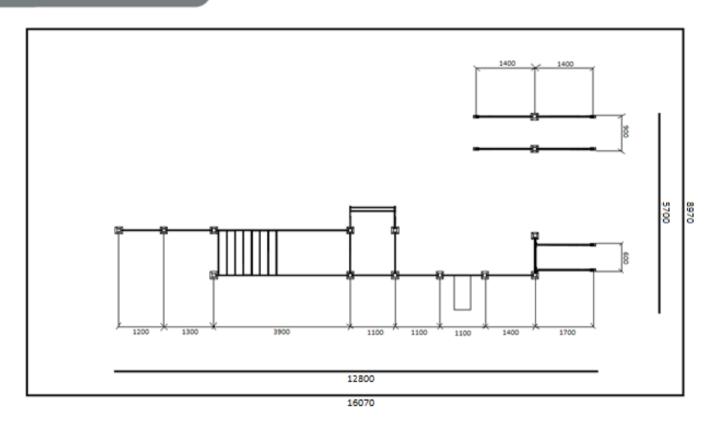

### safety rules:

- Certified device
- · WSU:
- Maximum load 160 kg
- · Minimal increase 140 cm

dimentions (length x width)

1280 x 570 x 270 cm

safety zone:

1607 x 897 cm

# view from the top: