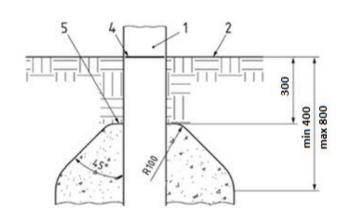

specifications:

- Galvanized steel pipes min. 3 mm of thickness
- Pipe diameters: 33 and 48 mm
- · Powder coated twice
- Ladders and tubes are attached to the poles with M12 bolts, self-made bolt nuts
- Mounting orifice 200 x 200 x 8 mm, bolt M12
- Profiles 100x100 mm or 80x80 mm

tel. +48 600 269 537 NIP: 937 217 63 61 www.huse.com.pl biuro@huse.com.pl s.hulboj@huse.com.pl



# view from the top:



#### cross-section:



#### items:

| :0 | bar ø 33,7 mm           | 5 |
|----|-------------------------|---|
| •  | high handrail ø 48,3 mm | 6 |
|    | bench with a ladder     | 1 |
|    | horizontal ladder       | 1 |
| 20 | vertical ladder         | 1 |
| ٠  | diagonal ladder         | 1 |

www.huse.com.pl biuro@huse.com.pl s.hulboj@huse.com.pl



## foundation:

NIP: 937 217 63 61







### surfaces:

#### A safe surface should be made to absorb the fall:

- Sand grain size 0,25 to 2, minimum thickness 400 mm
- Gravel grain size 2 to 8, minimum thickness 400 mm
- Corck grain size 20 to 80, minimum thickness 400 mm
- **Shavings** grain size 5 to 30, minimum thickness 400 mm

**Synthetic surfaces** made in accordance with the PN-EN1177 standard.