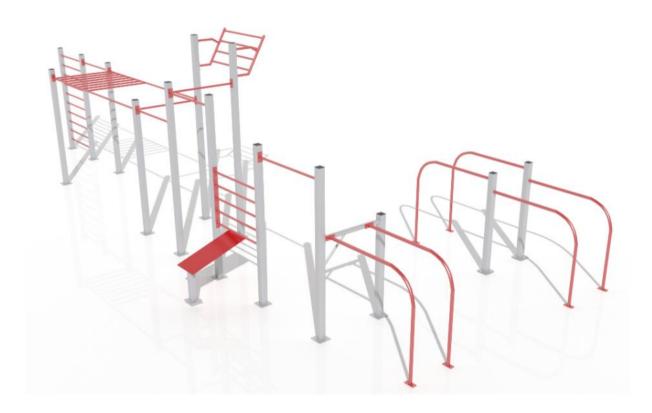

## STREET WORKOUT GATE

SKU:

SW014

description:

Device that allows you to perform stretching and strength exercises, pull-ups, push-ups, sit-ups.

### technical specifications:

- Galvanized steel pipes min. 3 mm of thickness
- Pipe diameters: 33 and 48 mm
- · Powder coated twice
- Ladders and tubes are attached to the poles with M12 bolts, self-made bolt nuts
- Mounting orifice 200 x 200 x 8 mm, bolt M12
- Profiles 100x100 mm or 80x80 mm