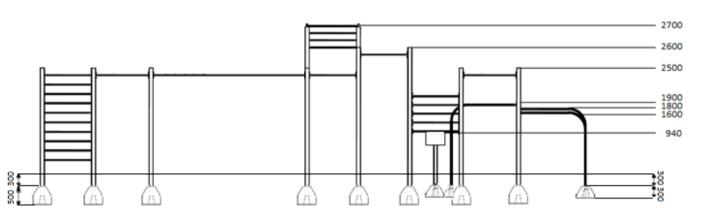

ical specifications:

- Galvanized steel pipes min. 3 mm of thickness
- Pipe diameters: 33 and 48 mm
- · Powder coated twice
- Ladders and tubes are attached to the poles with M12 bolts, self-made bolt nuts
- Mounting orifice 200 x 200 x 8 mm, bolt M12
- Profiles 100x100 mm or 80x80 mm

tel. +48 600 269 537 NIP: 937 217 63 61 www.huse.com.pl biuro@huse.com.pl s.hulboj@huse.com.pl



# view from the top:



#### cross-section:



#### items:

| :0 | bar ø 33,7 mm           | 5 |
|----|-------------------------|---|
| •  | high handrail ø 48,3 mm | 6 |
|    | bench with a ladder     | 1 |
|    | horizontal ladder       | 1 |
| 20 | vertical ladder         | 1 |
| ٠  | diagonal ladder         | 1 |

www.huse.com.pl biuro@huse.com.pl s.hulboj@huse.com.pl



## foundation:

NIP: 937 217 63 61







### surfaces:

#### A safe surface should be made to absorb the fall:

- Sand grain size 0,25 to 2, minimum thickness 400 mm
- Gravel grain size 2 to 8, minimum thickness 400 mm
- Corck grain size 20 to 80, minimum thickness 400 mm
- **Shavings** grain size 5 to 30, minimum thickness 400 mm

**Synthetic surfaces** made in accordance with the PN-EN1177 standard.