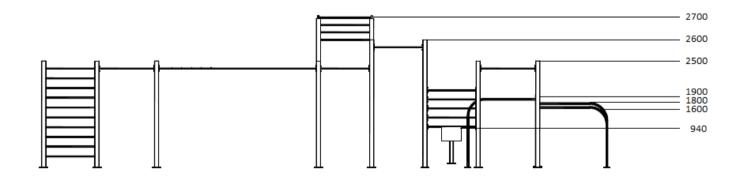

s.hulboj@huse.com.pl



name:

## STREET WORKOUT GATE

SKU:

SW014

description:

Device that allows you to perform stretching and strength exercises, pull-ups, push-ups, sit-ups.



### safety rules:

- Certified device
- · WSU:
- Maximum load 160 kg
- · Minimal increase 140 cm

dimentions (length x width)

1280 x 570 x 270 cm

safety zone:

1607 x 897 cm

### technical specifications:

- Galvanized steel pipes min. 3 mm of thickness
- Pipe diameters: 33 and 48 mm
- · Powder coated twice
- Ladders and tubes are attached to the poles with M12 bolts, self-made bolt nuts
- Mounting orifice 200 x 200 x 8 mm, bolt M12
- Profiles 100x100 mm or 80x80 mm

tel. +48 600 269 537 NIP: 937 217 63 61 www.huse.com.pl biuro@huse.com.pl s.hulboj@huse.com.pl



# view from the top:



#### cross-section:



#### items:

| :0 | bar ø 33,7 mm           | 5 |
|----|-------------------------|---|
| •  | high handrail ø 48,3 mm | 6 |
|    | bench with a ladder     | 1 |
|    | horizontal ladder       | 1 |
| 20 | vertical ladder         | 1 |
| ٠  | diagonal ladder         | 1 |

www.huse.com.pl biuro@huse.com.pl s.hulboj@huse.com.pl



## foundation:

NIP: 937 217 63 61







### surfaces:

#### A safe surface should be made to absorb the fall:

- Sand grain size 0,25 to 2, minimum thickness 400 mm
- Gravel grain size 2 to 8, minimum thickness 400 mm
- Corck grain size 20 to 80, minimum thickness 400 mm
- **Shavings** grain size 5 to 30, minimum thickness 400 mm

**Synthetic surfaces** made in accordance with the PN-EN1177 standard.