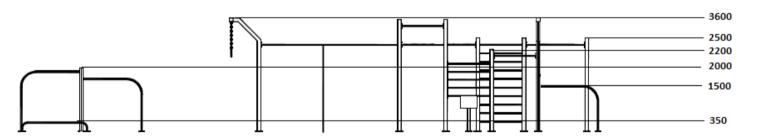

lboj@huse.com.pl



name:

# STREET WORKOUT GATE

SKU:

SW015

description:

Device that allows you to perform stretching and strength exercises, pull-ups, push-ups, sit-ups.



### safety rules:

- · Certified device
- · WSU:
- · Maximum load 160 kg
- · Minimal increase 140 cm

dimentions (length x width)

1575 x 550 x 360 cm

safety zone:

2022 x 997 cm

### technical specifications:

- Galvanized steel pipes min. 3 mm of thickness
- · Pipe diameters: 33 and 48 mm
- · Powder coated twice
- Ladders and tubes are attached to the poles with M12 bolts, self-made bolt nuts
- Mounting orifice 200 x 200 x 8 mm, bolt M12
- Profiles 100x100 mm or 80x80 mm

tel. +48 600 269 537 NIP: 937 217 63 61 www.huse.com.pl biuro@huse.com.pl s.hulboj@huse.com.pl



## view from the top:



## cross-section:



### items:

|   | bar ø 33,7 mm           | 7 |
|---|-------------------------|---|
|   | low handrail ø 48,3 mm  | 2 |
| • | high handrail ø 48,3 mm | 6 |
|   | bench with a ladder     | 1 |
| • | Pole dance              | 1 |
| • | Gymnastic rings         | 1 |
| • | snake                   | 1 |
| • | vertical ladder         | 1 |
| • | diagonal ladder         | 1 |
|   |                         |   |

www.huse.com.pl biuro@huse.com.pl s.hulboj@huse.com.pl



foundation:

NIP: 937 217 63 61



## surfaces:

### A safe surface should be made to absorb the fall:

- Sand grain size 0,25 to 2, minimum thickness 400 mm
- Gravel grain size 2 to 8, minimum thickness 400 mm
- Corck grain size 20 to 80, minimum thickness 400 mm
- **Shavings** grain size 5 to 30, minimum thickness 400 mm

**Syn