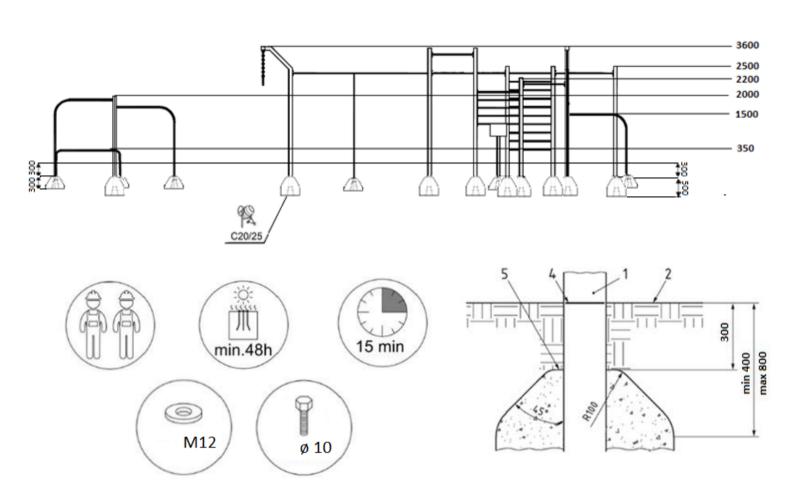

www.huse.com.pl biuro@huse.com.pl s.hulboj@huse.com.pl

foundation:

NIP: 937 217 63 61

### A safe surface should be made to absorb the fall:

- Sand grain size 0,25 to 2, minimum thickness 400 mm
- Gravel grain size 2 to 8, minimum thickness 400 mm
- Corck grain size 20 to 80, minimum thickness 400 mm
- **Shavings** grain size 5 to 30, minimum thickness 400 mm

**Synthetic surfaces** made in accordance with the PN-EN1177 standard.