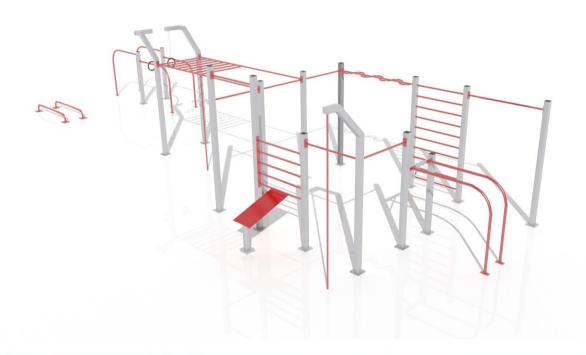

# STREET WORKOUT GATE

SKU:

SW015

description:

Device that allows you to perform stretching and strength exercises, pull-ups, push-ups, sit-ups.

### safety rules:

- · Certified device
- · WSU:
- · Maximum load 160 kg
- · Minimal increase 140 cm

dimentions (length x width)

1575 x 550 x 360 cm

safety zone:

2022 x 997 cm

### technical specifications:

- Galvanized steel pipes min. 3 mm of thickness
- · Pipe diameters: 33 and 48 mm
- · Powder coated twice
- Ladders and tubes are attached to the poles with M12 bolts, self-made bolt nuts
- Mounting orifice 200 x 200 x 8 mm, bolt M12
- Profiles 100x100 mm or 80x80 mm

### items:

|   | bar ø 33,7 mm           | 7 |
|---|-------------------------|---|
|   | low handrail ø 48,3 mm  | 2 |
| • | high handrail ø 48,3 mm | 6 |
|   | bench with a ladder     | 1 |
| • | Pole dance              | 1 |
| • | Gymnastic rings         | 1 |
| • | snake                   | 1 |
| • | vertical ladder         | 1 |
| • | diagonal ladder         | 1 |
|   |                         |   |