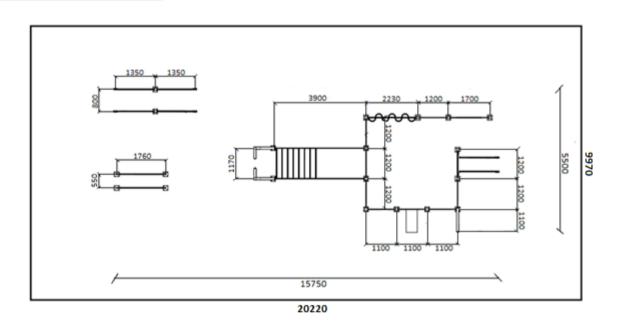

### safety rules:

- · Certified device
- · WSU:
- · Maximum load 160 kg
- · Minimal increase 140 cm

dimentions (length x width)

1575 x 550 x 360 cm

safety zone:

2022 x 997 cm

## view from the top: