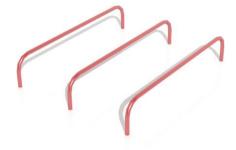

FHU HUSE Sebastian Hulbój Bielsko-Biała 43-300 ul. Zielona 6

tel. +48 600 269 537 NIP: 937 217 63 61 www.huse.com.pl biuro@huse.com.pl s.hulboj@huse.com.pl

name:

LOW HANDRAILS

SKU:

**SW016** 

description:

Device that enables push-ups.

### safety rules:

- Certified device
- · WSU:
- · Maximum load 160 kg
- Minimal increase 140 cm

dimentions (length x width)

160 x 130 x 35 cm

safety zone:

460 x 430 cm