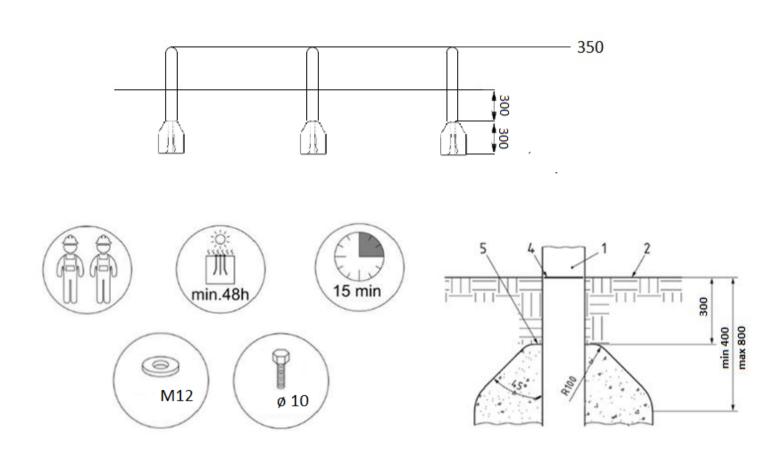

## technical specifications:

- Galvanized steel pipes min. 3 mm of thickness
- Pipe diameters: 33 and 48 mm
- · Powder coated twice
- Ladders and tubes are attached to the poles with M12 bolts, self-made bolt nuts
- Mounting orifice 200 x 200 x 8 mm, bolt M12
- Profiles 100x100 mm or 80x80 mm

## items:

• low handrail ø 48,3 mm

3

cross-section:

www.huse.com.pl biuro@huse.com.pl s.hulboj@huse.com.pl

foundation:

NIP: 937 217 63 61