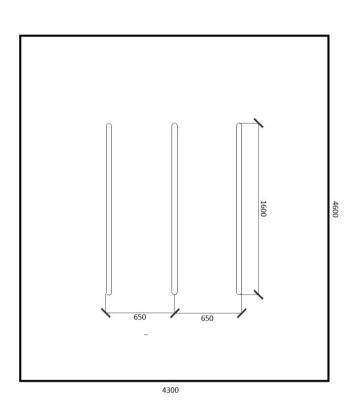

### safety rules:

- Certified device
- · WSU:
- · Maximum load 160 kg
- Minimal increase 140 cm

dimentions (length x width)

160 x 130 x 35 cm

safety zone:

460 x 430 cm

NIP: 937 217 63 61

www.huse.com.pl biuro@huse.com.pl s.hulboj@huse.com.pl

view from the top: