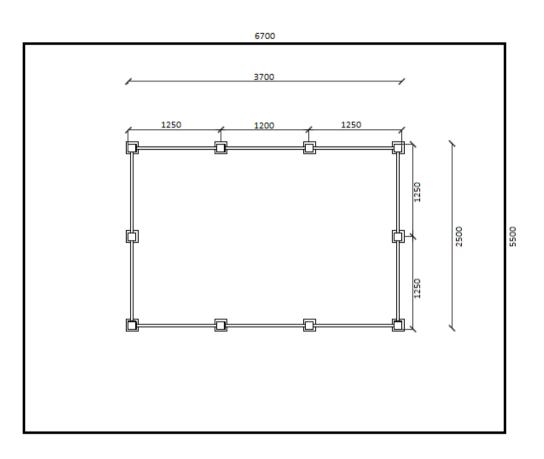

#### safety rules:

- · Certified device
- · WSU:
- · Maximum load 160 kg
- · Minimal increase 140 cm

dimentions (length x width)

370 x 250 x 250 cm

safety zone:

670 x 550 cm

# view from the top: