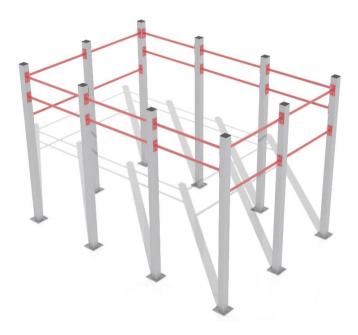

### STREET WORKOUT GATE

SKU:

SW018

description:

Device that allows you to perform stretching and strength exercises, pull-ups, push-ups, sit-ups.

#### safety rules:

- · Certified device
- · WSU:
- · Maximum load 160 kg
- · Minimal increase 140 cm

dimentions (length x width)

370 x 250 x 250 cm

safety zone:

670 x 550 cm