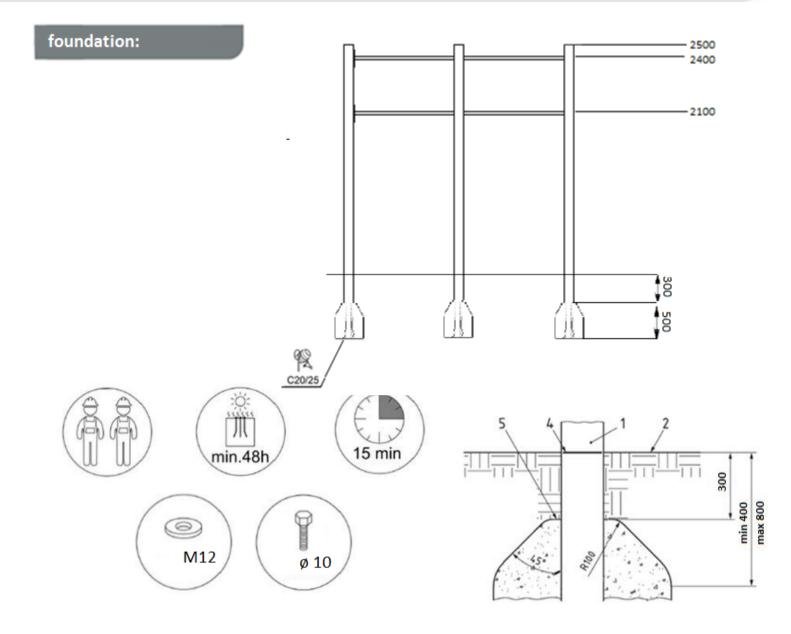

### technical specifications:

- Galvanized steel pipes min. 3 mm of thickness
- Pipe diameters: 33 and 48 mm
- · Powder coated twice
- Ladders and tubes are attached to the poles with M12 bolts, self-made bolt nuts
- Mounting orifice 200 x 200 x 8 mm, bolt M12
- Profiles 100x100 mm or 80x80 mm