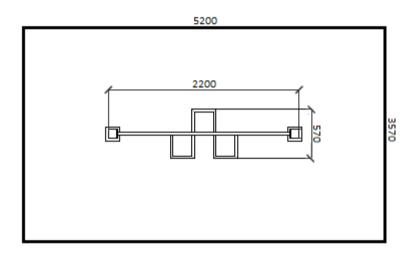

### safety rules:

- · Certified device
- · WSU:
- · Maximum load 160 kg
- · Minimal increase 140 cm

dimentions (length x width)

220 x 57 x 250 cm

safety zone:

520 x 357 cm

## view from the top: