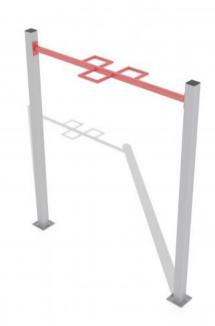

NIP: 937 217 63 61

www.huse.com.pl biuro@huse.com.pl s.hulboi@huse.com.pl

name:

SNAKE

SKU:

SW019

description:

Device affects the muscles of the shoulders and back.

### safety rules:

- · Certified device
- · WSU:
- · Maximum load 160 kg
- · Minimal increase 140 cm

dimentions (length x width)

220 x 57 x 250 cm

safety zone:

520 x 357 cm

### technical specifications:

- Galvanized steel pipes min. 3 mm of thickness
- · Pipe diameters: 33 and 48 mm
- · Powder coated twice
- Ladders and tubes are attached to the poles with M12 bolts, self-made bolt nuts
- Mounting orifice 200 x 200 x 8 mm, bolt M12
- Profiles 100x100 mm or 80x80 mm