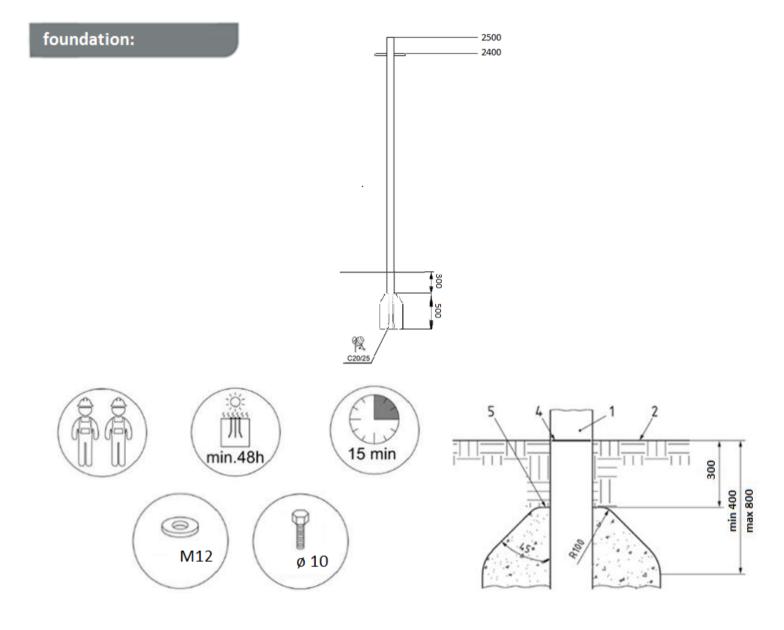

# A safe surface should be made to absorb the fall:

- Sand grain size 0,25 to 2, minimum thickness 400 mm
- Gravel grain size 2 to 8, minimum thickness 400 mm
- Corck grain size 20 to 80, minimum thickness 400 mm
- Shavings grain size 5 to 30, minimum thickness 400 mm

**Synthetic surfaces** made in accordance with the PN-EN1177 standard.