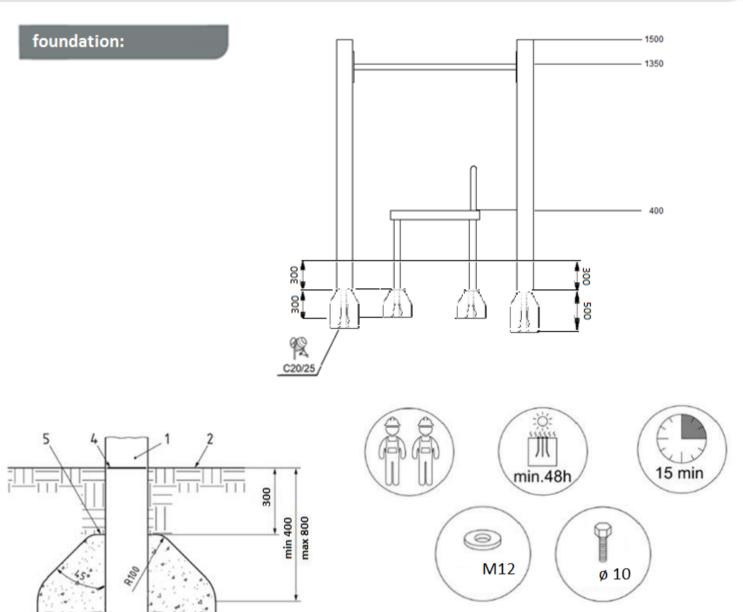

### cross-section:

## surfaces:

A safe surface should be made to absorb the fall:

- Sand grain size 0,25 to 2, minimum thickness 400 mm
- Gravel grain size 2 to 8, minimum thickness 400 mm
- Corck grain size 20 to 80, minimum thickness 400 mm
- Shavings grain size 5 to 30, minimum thickness 400 mm

**Synthetic surfaces** made in accordance with the PN-EN1177 standard.