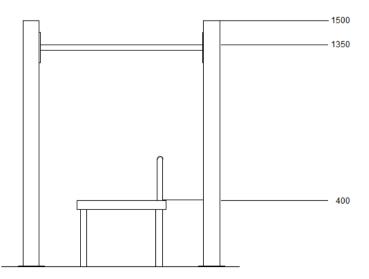

#### dimentions (length x width)

## 200 x 120 x 150 cm

# items:

- barø 33,7 mm 1
- bench 1

www.huse.com.pl

Produced based on the standards BS EN16630: 2015 FHU HUSE Sebastian Hulbój Bielsko-Biała 43-300 ul. Młyńska 5 tel. +48 600 269 537 NIP: 937 217 63 61

www.huse.com.pl biuro@huse.com.pl s.hulboj@huse.com.pl