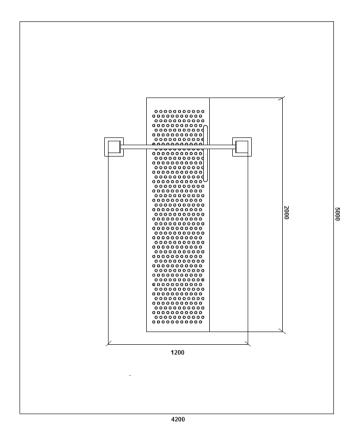

#### dimentions (length x width)

## 200 x 120 x 150 cm

#### safety zone:

## 500 x 420 cm

# view from the top: