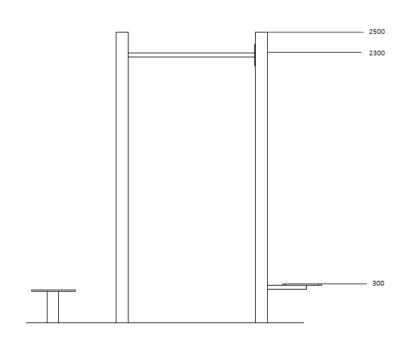

### safety rules:

- · Certified device
- · WSU:
- · Maximum load 160 kg
- · Minimal increase 140 cm

dimentions (length x width)

250 x 130 x 250 cm

safety zone:

550 x 430 cm

# 2500