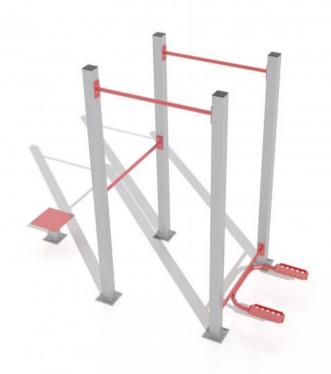

# STREET WORKOUT GATE

SKU:

SW021

description:

Device that allows you to perform stretching and strength exercises, pull-ups, push-ups, sit-ups.

### safety rules:

- · Certified device
- · WSU:
- · Maximum load 160 kg
- · Minimal increase 140 cm

dimentions (length x width)

250 x 130 x 250 cm

safety zone:

550 x 430 cm

## technical specifications:

- Galvanized steel pipes min. 3 mm of thickness
- · Pipe diameters: 33 and 48 mm
- · Powder coated twice
- Ladders and tubes are attached to the poles with M12 bolts, self-made bolt nuts
- Mounting orifice 200 x 200 x 8 mm, bolt M12
- Profiles 100x100 mm or 80x80 mm

# items:

| • | bar ø 33,7 mm | 4 |
|---|---------------|---|
| • | seat          | 1 |
| • | tread         | 2 |