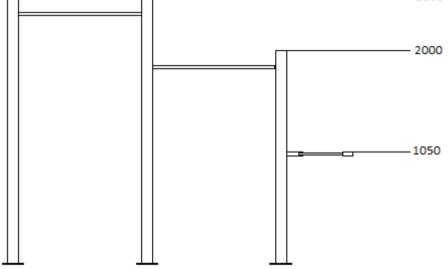

### dimentions (length x width)

### 328 x 64 x 250 cm

safety zone:

## 628 x 364 cm