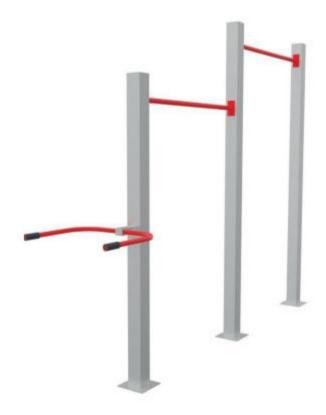

### dimentions (length x width)

### 328 x 64 x 250 cm

safety zone:

## 628 x 364 cm

#### technical specifications:

- Galvanized steel pipes min. 3 mm of thickness
- Pipe diameters: 33 and 48 mm
- Powder coated twice
- Ladders and tubes are attached to the poles with M12 bolts, self-made bolt nuts
- Mounting orifice 200 x 200 x 8 mm, bolt M12
- Profiles 100x100 mm or 80x80 mm