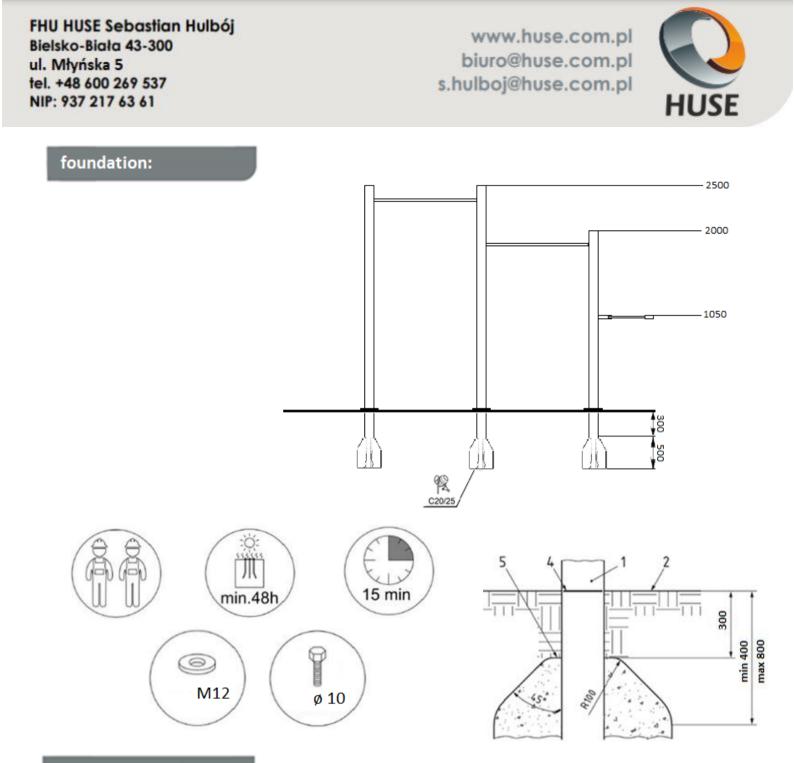

FHU HUSE Sebastian Hulbój Bielsko-Biała 43-300 ul. Młyńska 5 tel. +48 600 269 537 NIP: 937 217 63 61

www.huse.com.pl biuro@huse.com.pl s.hulboj@huse.com.pl

#### technical specifications:

- Galvanized steel pipes min. 3 mm of thickness
- Pipe diameters: 33 and 48 mm
- Powder coated twice
- Ladders and tubes are attached to the poles with M12 bolts, self-made bolt nuts
- Mounting orifice 200 x 200 x 8 mm, bolt M12
- Profiles 100x100 mm or 80x80 mm

Produced based on the standards BS EN16630: 2015