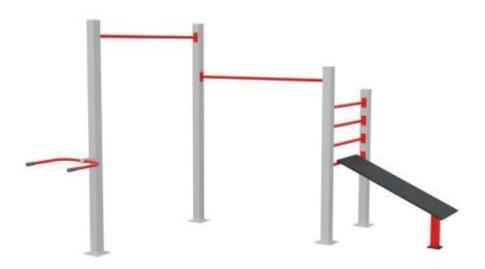

## items:

| • | handle              |   |
|---|---------------------|---|
| • | bar ø 33,7 mm       | : |
| • | bench with a ladder |   |