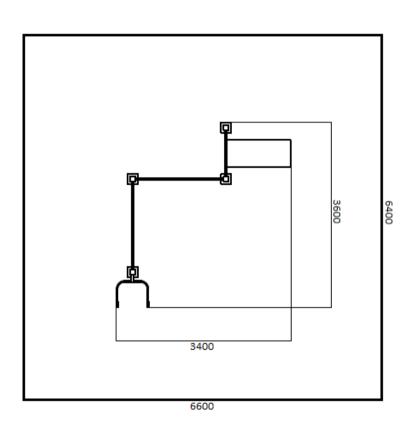

#### safety rules:

- · Certified device
- · WSU:
- Maximum load 160 kg
- · Minimal increase 140 cm

dimentions (length x width)

340 x 360 x 250 cm

safety zone:

640 x 660 cm

# view from the top: