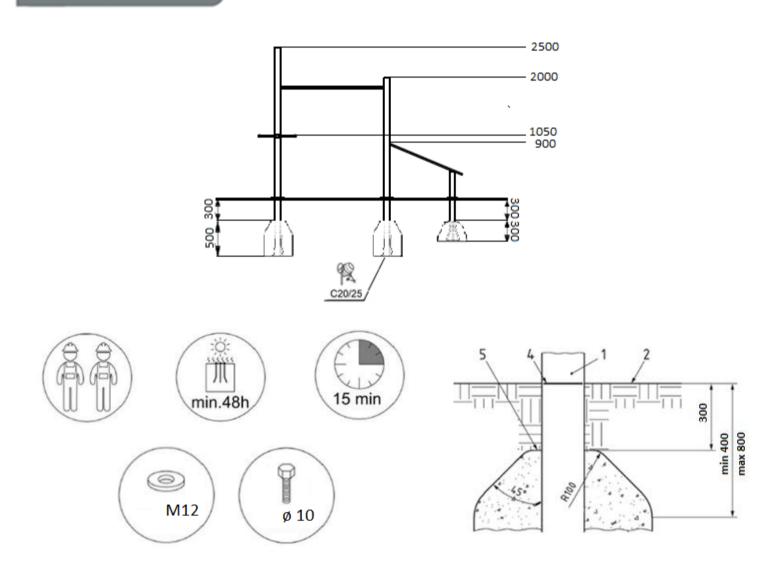

### technical specifications:

- Galvanized steel pipes min. 3 mm of thickness
- · Pipe diameters: 33 and 48 mm
- Powder coated twice
- Ladders and tubes are attached to the poles with M12 bolts, self-made bolt nuts
- Mounting orifice 200 x 200 x 8 mm, bolt M12
- Profiles 100x100 mm or 80x80 mm

#### cross-section:

#### foundation: