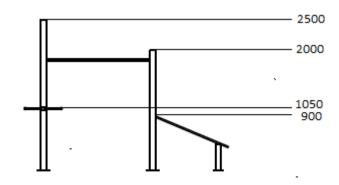

s.hulboj@huse.com.pl



name:

STREET WORKOUT

SKU:

SW023



#### safety rules:

- · Certified device
- · WSU:
- Maximum load 160 kg
- · Minimal increase 140 cm

dimentions (length x width)

340 x 360 x 250 cm

safety zone:

640 x 660 cm

### technical specifications:

- Galvanized steel pipes min. 3 mm of thickness
- · Pipe diameters: 33 and 48 mm
- Powder coated twice
- Ladders and tubes are attached to the poles with M12 bolts, self-made bolt nuts
- Mounting orifice 200 x 200 x 8 mm, bolt M12
- Profiles 100x100 mm or 80x80 mm

NIP: 937 217 63 61

www.huse.com.pl biuro@huse.com.pl s.hulboj@huse.com.pl



# view from the top:



## items:

| • | handle              |   |
|---|---------------------|---|
| • | bar ø 33,7 mm       | : |
| • | bench with a ladder |   |

#### cross-section:





#### foundation:



## surfaces:

#### A safe surface should be made to absorb the fall:

- Sand grain size 0,25 to 2, minimum thickness 400 mm
- Gravel grain size 2 to 8, minimum thickness 400 mm
- Corck grain size 20 to 80, minimum thickness 400 mm
- Shavings grain size 5 to 30, minimum thickness 400 mm

**Synthetic surfaces** made in accordance with the PN-EN1177 standard.