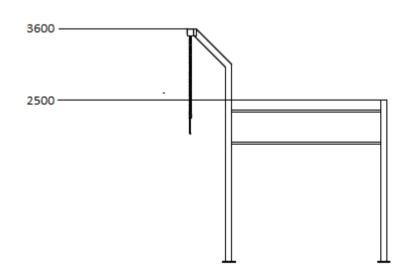

hulboj@huse.com.pl



name:

STREET WORKOUT

SKU:

SW024



### safety rules:

- · Certified device
- · WSII
- · Maximum load 160 kg
- · Minimal increase 140 cm

dimentions (length x width)

315 x 140 x 360 cm

safety zone:

762 x 587 cm

### technical specifications:

- Galvanized steel pipes min. 3 mm of thickness
- · Pipe diameters: 33 and 48 mm
- Powder coated twice
- Ladders and tubes are attached to the poles with M12 bolts, self-made bolt nuts
- Mounting orifice 200 x 200 x 8 mm, bolt M12
- Profiles 100x100 mm or 80x80 mm

tel. +48 600 269 537 NIP: 937 217 63 61 www.huse.com.pl biuro@huse.com.pl s.hulboj@huse.com.pl



# view from the top:



# items:

| , | Gymnastic rings | 1 |
|---|-----------------|---|
| • | vertical ladder | 1 |
|   | bar ø 33,7 mm   | 2 |

## cross-section:





## foundation:



# surfaces:

### A safe surface should be made to absorb the fall:

- Sand grain size 0,25 to 2, minimum thickness 400 mm
- Gravel grain size 2 to 8, minimum thickness 400 mm
- Corck grain size 20 to 80, minimum thickness 400 mm
- Shavings grain size 5 to 30, minimum thickness 400 mm

**Synthetic surfaces** made in accordance with the PN-EN1177 standard.