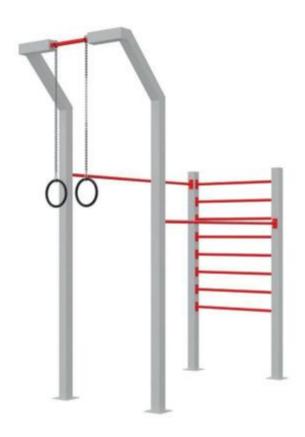

# items:

| , | Gymnastic rings | 1 |
|---|-----------------|---|
| • | vertical ladder | 1 |
|   | bar ø 33,7 mm   | 2 |