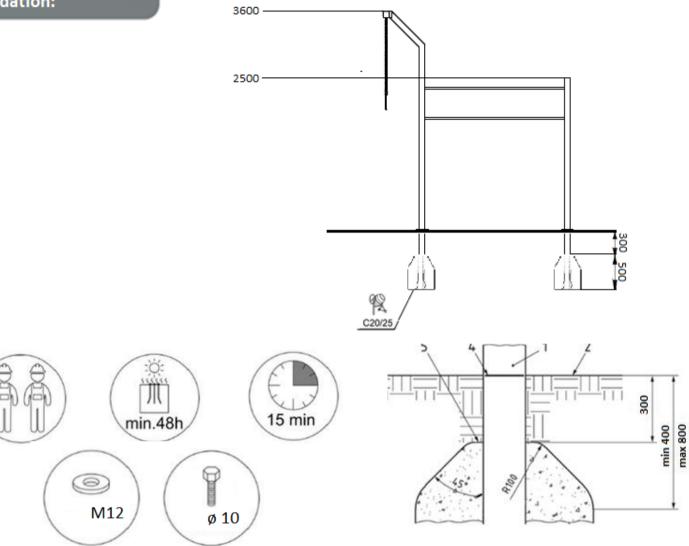

### technical specifications:

- Galvanized steel pipes min. 3 mm of thickness
- · Pipe diameters: 33 and 48 mm
- Powder coated twice
- Ladders and tubes are attached to the poles with M12 bolts, self-made bolt nuts
- Mounting orifice 200 x 200 x 8 mm, bolt M12
- Profiles 100x100 mm or 80x80 mm

## cross-section:

## foundation: