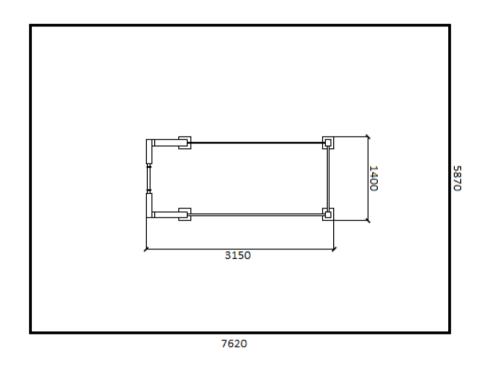

### safety rules:

- · Certified device
- · WSII
- · Maximum load 160 kg
- · Minimal increase 140 cm

dimentions (length x width)

315 x 140 x 360 cm

safety zone:

762 x 587 cm

# view from the top: