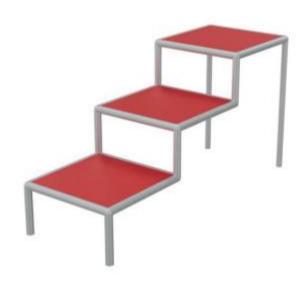

## safety rules:

- · Certified device
- · WSU:
- · Maximum load 160 kg
- · Minimal increase 140 cm

dimentions (length x width)

150 x 50 x 75 cm

safety zone:

450 x 350 cm

## technical specifications:

- Galvanized steel pipes min. 3 mm of thickness
- · Pipe diameters: 33 and 48 mm
- · Powder coated twice
- Ladders and tubes are attached to the poles with M12 bolts, self-made bolt nuts
- Mounting orifice 200 x 200 x 8 mm, bolt M12
- Profiles 100x100 mm or 80x80 mm