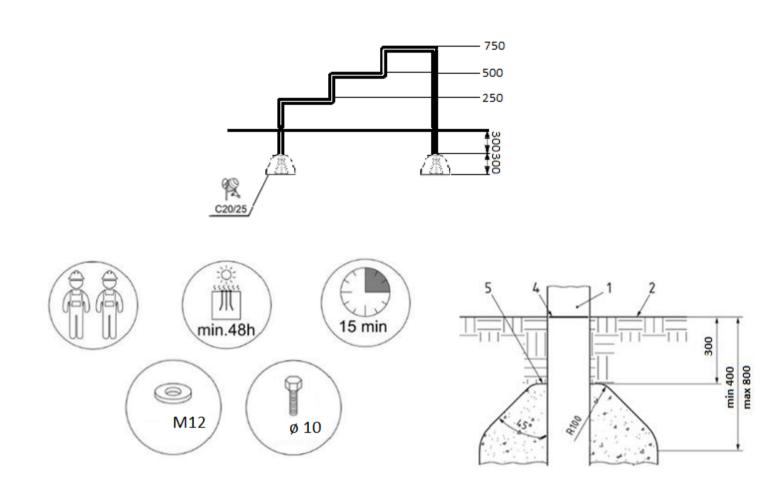

### foundation:

## technical specifications:

- Galvanized steel pipes min. 3 mm of thickness
- · Pipe diameters: 33 and 48 mm
- · Powder coated twice
- Ladders and tubes are attached to the poles with M12 bolts, self-made bolt nuts
- Mounting orifice 200 x 200 x 8 mm, bolt M12
- Profiles 100x100 mm or 80x80 mm