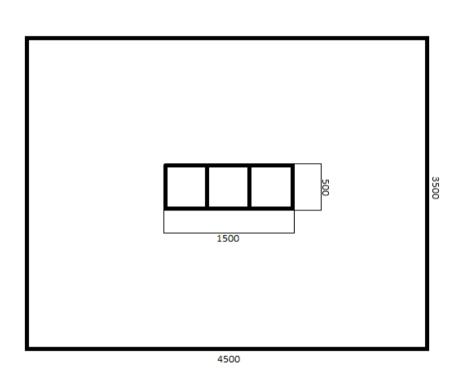

## safety rules:

- · Certified device
- · WSU:
- · Maximum load 160 kg
- · Minimal increase 140 cm

dimentions (length x width)

150 x 50 x 75 cm

safety zone:

450 x 350 cm

tel. +48 600 269 537 NIP: 937 217 63 61 www.huse.com.pl biuro@huse.com.pl s.hulboj@huse.com.pl

view from the top:

items:

step

3

cross-section: